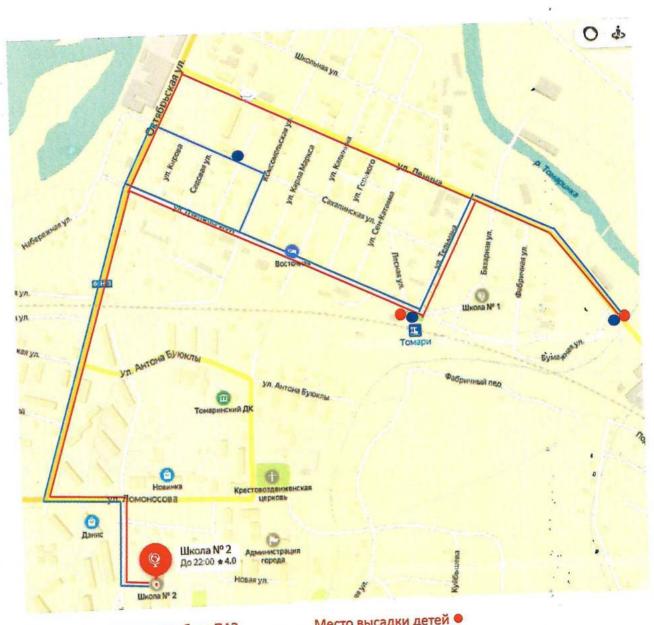

## Маршрут движения школьных автобусов МБОУ СОШ № 2 г.Томари

Маршрут движения автобуса ПАЗ \_\_\_\_\_ Место высадки детей ●

Маршрут движения автобуса ГАЗ \_\_\_\_\_\_ Место высадки детей ●

Утверждаю: Директор школы Роха-Фернандес ТО. И ....января 2023 года